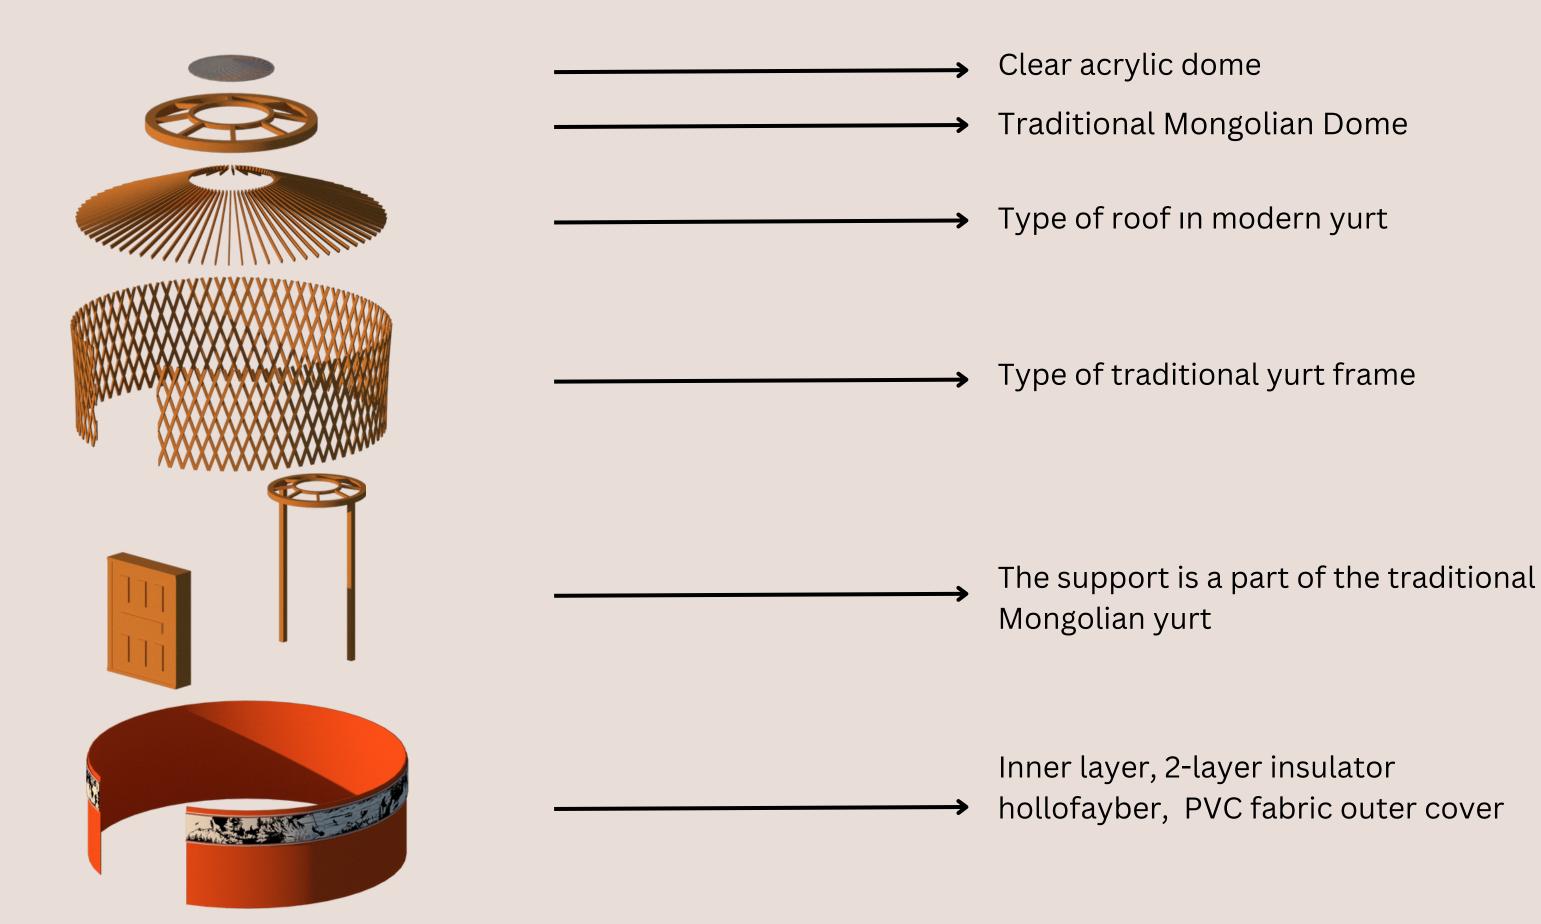

## Modern YURTA

Technical capability of creating any interior you want. You can make an entire house which will include guest room, sleeping room, kitchen and bathroom.

Also here you will have easy process for conduction of all of important communications: water, electricity and sewage.

Contact Us +359 877 999 100

This type of construction made from Siberian pine from Russia will last more then 15 years if used correctly. And an external cover will last for 5 -7 years then need to be changed for new one.