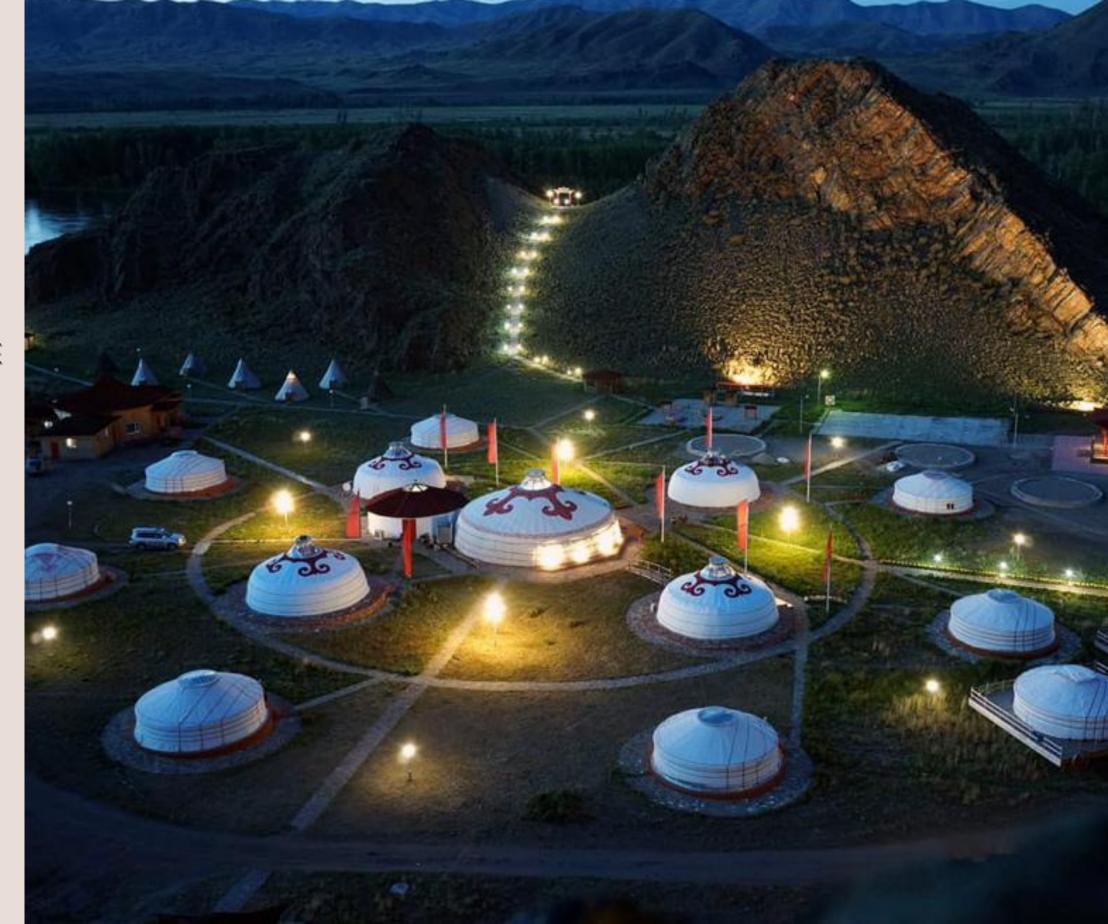

## camps and lodges

You can construct a modern stylish glamping, camping or lodge which combines the comfort of a hotel and the ambiance of ethnic culture. It can become an extraordinary place for your guests to stay and relax.

## WHAT ARE THE MAIN ADVANTAGES OF BUILDING LODGES AND CAMPS FROM PREFABRICATED MODERN YURTS?

- 1. High speed and relatively low cost of construction. Each unit you can build maximum in three days.
- 2. Replacing yurt at any time in different place if needed.
- 3. Making first results in profit after 4 months after launch of the project.
- 4. Big variety of layout and design inside and outside.
- 5. An exceptional and atypical decision in comparison with other touristic objects.
- 6. The possibility of assembling independently, without hiring professional builders.