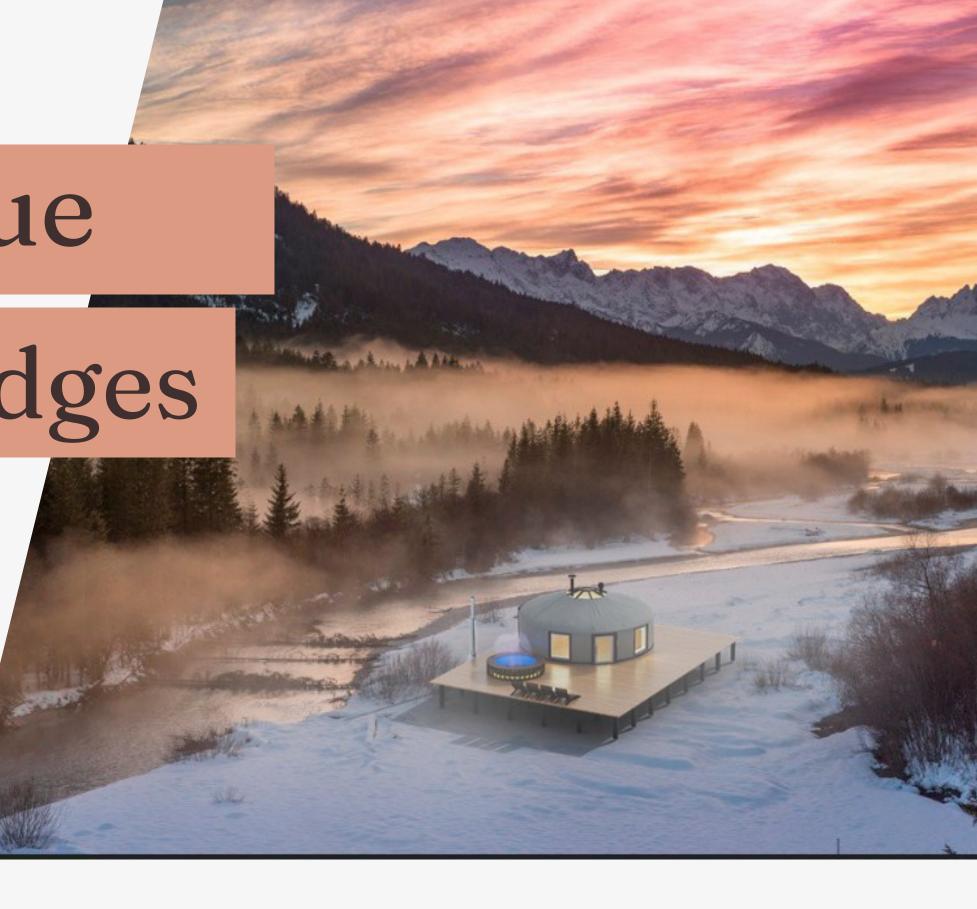

## Create unique

## camps and lodges

You can construct a modern stylish glamping, camping or lodge which combines the comfort of a hotel and the ambiance of ethnic culture. It can become an extraordinary place for your guests to stay and relax.