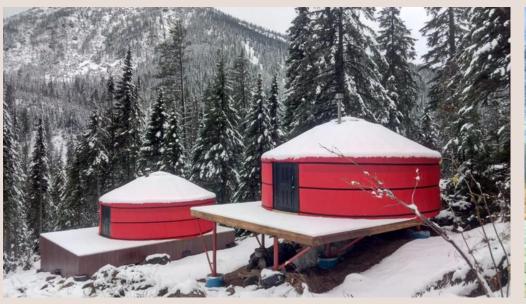

## Create unique

## camps and lodges

You can construct a modern stylish glamping, camping or lodge which combines the comfort of a hotel and the ambiance of ethnic culture. It can become an extraordinary place for your guests to stay and relax.

## WHAT ARE THE MAIN ADVANTAGES OF BUILDING LODGES AND CAMPS FROM PREFABRICATED MODERN YURTS?

- 1. High speed and relatively low cost of construction. Each unit you can build maximum in three days.
- 2. Replacing yurt at any time in different place if needed.
- 3. Making first results in profit after 4 months after launch of the project.
- 4. Big variety of layout and design inside and outside.
- 5. An exceptional and atypical decision in comparison with other touristic objects.
- 6. The possibility of assembling independently, without hiring professional builders.