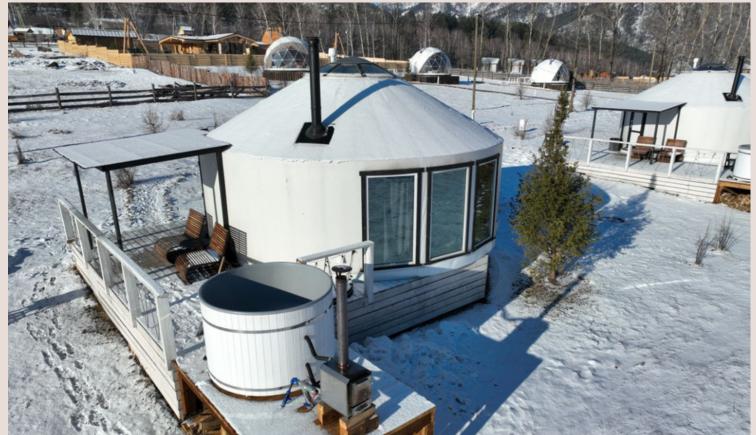

## camps and lodges

You can construct a modern stylish glamping, camping or lodge which combines the comfort of a hotel and the ambiance of ethnic culture. It can become an extraordinary place for your guests to stay and relax.

## Modern YURTA

Technical capability of creating any interior you want. You can make an entire house which will include guest room, sleeping room, kitchen and bathroom.

Also here you will have easy process for conduction of all of important communications: water, electricity and sewage.