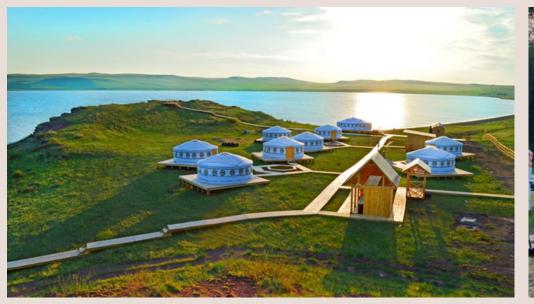

## Create unique

## camps and lodges

You can construct a modern stylish glamping, camping or lodge which combines the comfort of a hotel and the ambiance of ethnic culture. It can become an extraordinary place for your guests to stay and relax.

## WHAT ARE THE MAIN ADVANTAGES OF BUILDING LODGES AND CAMPS FROM PREFABRICATED MODERN YURTS?

- 1. High speed and relatively low cost of construction. Each unit you can build maximum in three days.
- 2. Replacing yurt at any time in different place if needed.
- 3. Making first results in profit after 4 months after launch of the project.
- 4. Big variety of layout and design inside and outside.
- 5. An exceptional and atypical decision in comparison with other touristic objects.
- 6. The possibility of assembling independently, without hiring professional builders.