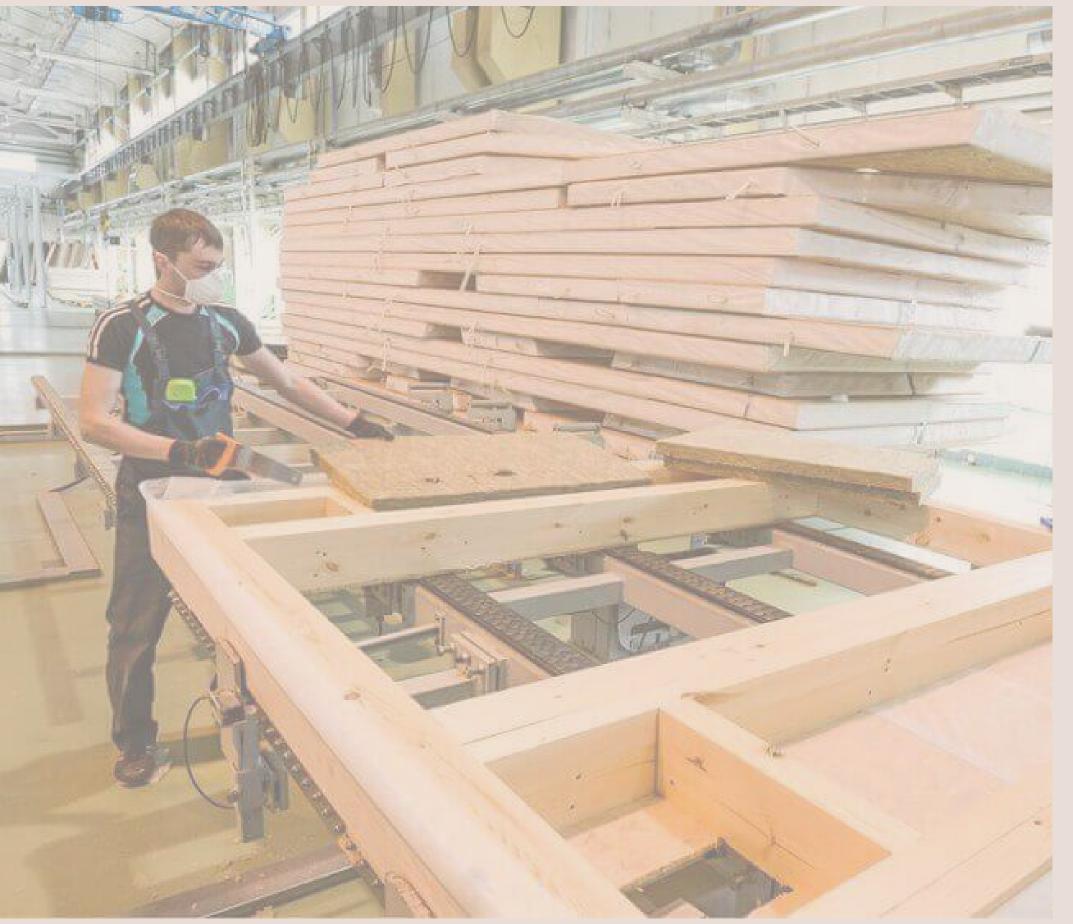

Contact Us +359 877 999 100

This type of construction made from Siberian pine from Russia will last more then 15 years if used correctly. And an external cover will last for 5 -7 years then need to be changed for new one.