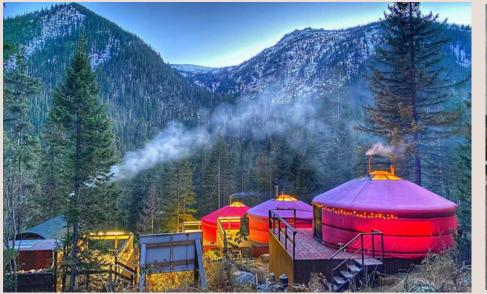

# SHIPPING YURTS ALL OVER THE WORLD

WE HAVE AN EXTENSIVE EXPERIENCE IN SUPPLYING OF OUR PRODUCTS TO DIFFERENT COUNTRIES.

- Turkey
- Bulgaria
- Germany
- Khazahstan
- Azerbaijan
- Kyrgyzstan
- Canada
- Finland
- Russian Federation
- Poland and others