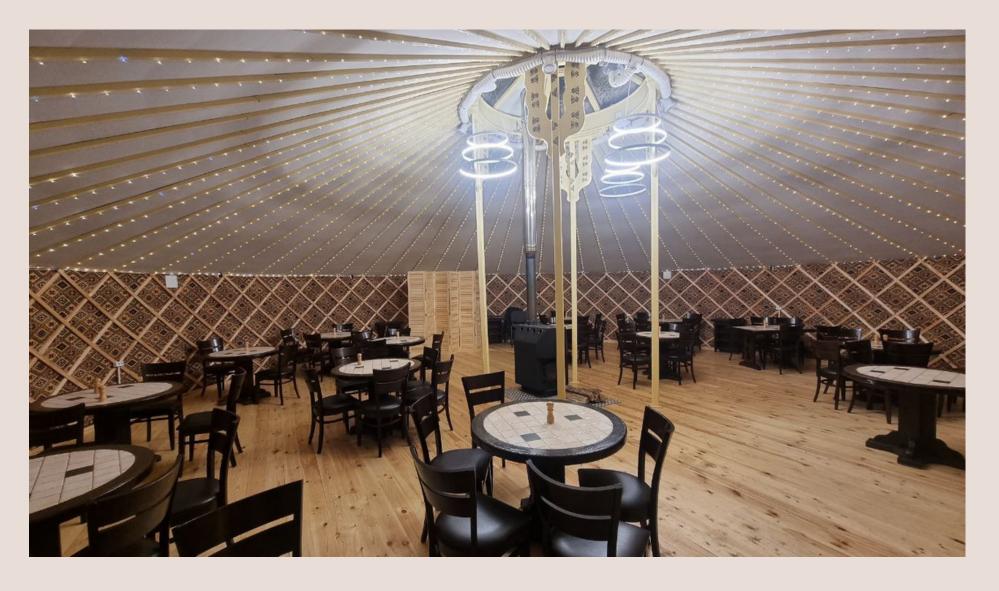

## Modern YURTA

Technical capability of creating any interior you want. You can make an entire house which will include guest room, sleeping room, kitchen and bathroom.

Also here you will have easy process for conduction of all of important communications: water, electricity and sewage.