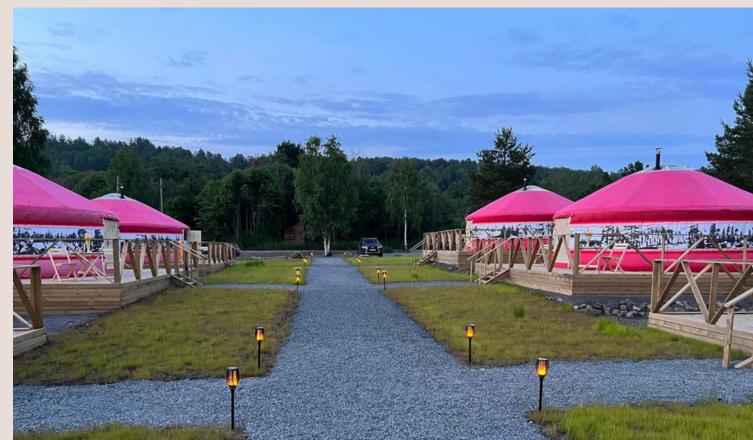

## Create unique

## camps and lodges

You can construct a modern stylish glamping, camping or lodge which combines the comfort of a hotel and the ambiance of ethnic culture. It can become an extraordinary place for your guests to stay and relax.

## WHAT ARE THE MAIN ADVANTAGES OF BUILDING LODGES AND CAMPS FROM PREFABRICATED MODERN YURTS?

- 1. High speed and relatively low cost of construction. Each unit you can build maximum in three days.
- 2. Replacing yurt at any time in different place if needed.
- 3. Making first results in profit after 4 months after launch of the project.
- 4. Big variety of layout and design inside and outside.
- 5. An exceptional and atypical decision in comparison with other touristic objects.
- 6. The possibility of assembling independently, without hiring professional builders.