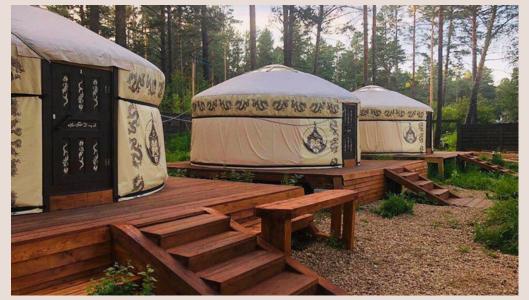

## Create unique

## camps and lodges

You can construct a modern stylish glamping, camping or lodge which combines the comfort of a hotel and the ambiance of ethnic culture. It can become an extraordinary place for your guests to stay and relax.

## WHAT ARE THE MAIN ADVANTAGES OF BUILDING LODGES AND CAMPS FROM PREFABRICATED MODERN YURTS?

- 1. High speed and relatively low cost of construction. Each unit you can build maximum in three days.
- 2. Replacing yurt at any time in different place if needed.
- 3. Making first results in profit after 4 months after launch of the project.
- 4. Big variety of layout and design inside and outside.
- 5. An exceptional and atypical decision in comparison with other touristic objects.
- 6. The possibility of assembling independently, without hiring professional builders.