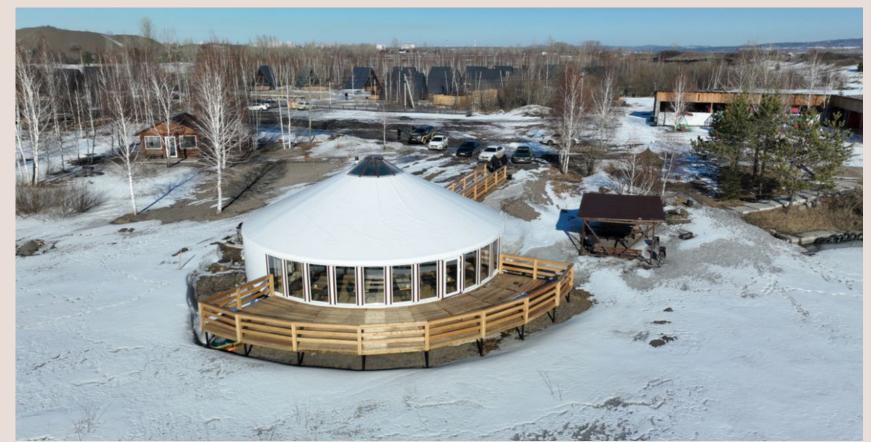

## camps and lodges

You can construct a modern stylish glamping, camping or lodge which combines the comfort of a hotel and the ambiance of ethnic culture. It can become an extraordinary place for your guests to stay and relax.

## WHAT ARE THE MAIN ADVANTAGES OF BUILDING LODGES AND CAMPS FROM PREFABRICATED MODERN YURTS?

- 1. High speed and relatively low cost of construction. Each unit you can build maximum in three days.
- 2. Replacing yurt at any time in different place if needed.
- 3. Making first results in profit after 4 months after launch of the project.
- 4. Big variety of layout and design inside and outside.
- 5. An exceptional and atypical decision in comparison with other touristic objects.
- 6. The possibility of assembling independently, without hiring professional builders.