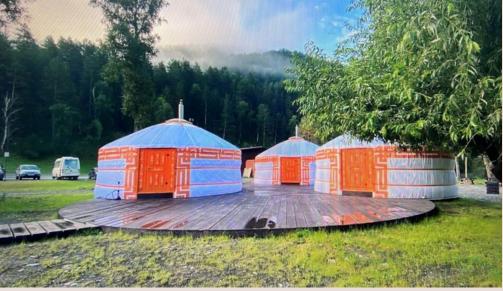

## Modern YURTA

Technical capability of creating any interior you want. You can make an entire house which will include guest room, sleeping room, kitchen and bathroom.

Also here you will have easy process for conduction of all of important communications: water, electricity and sewage.

Contact Us +359 877 999 100

This type of construction made from Siberian pine from Russia will last more then 15 years if used correctly. And an external cover will last for 5 -7 years then need to be changed for new one.