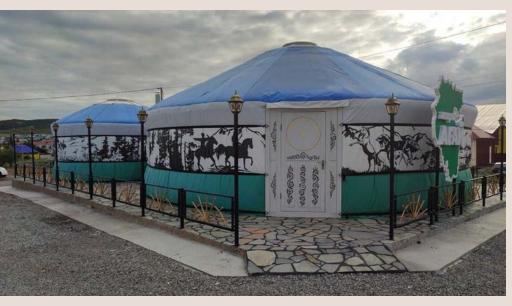

## Create unique

## camps and lodges

You can construct a modern stylish glamping, camping or lodge which combines the comfort of a hotel and the ambiance of ethnic culture. It can become an extraordinary place for your guests to stay and relax.

## WHAT ARE THE MAIN ADVANTAGES OF BUILDING LODGES AND CAMPS FROM PREFABRICATED MODERN YURTS?

- 1. High speed and relatively low cost of construction. Each unit you can build maximum in three days.
- 2. Replacing yurt at any time in different place if needed.
- 3. Making first results in profit after 4 months after launch of the project.
- 4. Big variety of layout and design inside and outside.
- 5. An exceptional and atypical decision in comparison with other touristic objects.
- 6. The possibility of assembling independently, without hiring professional builders.