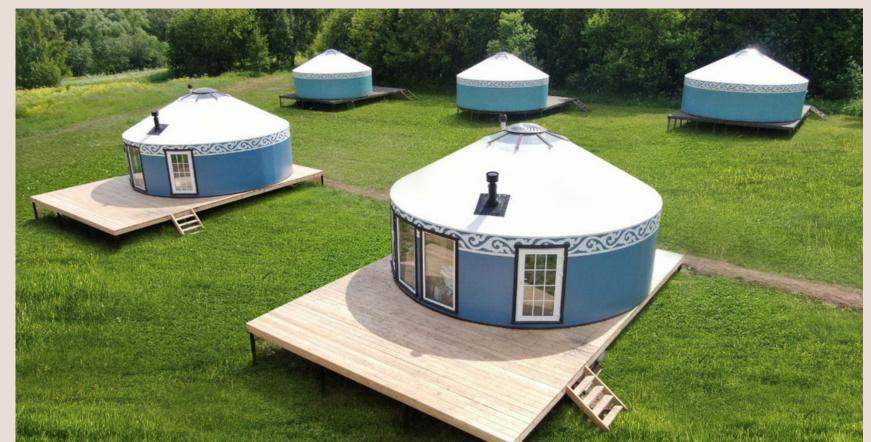

## Create unique

## camps and lodges

You can construct a modern stylish glamping, camping or lodge which combines the comfort of a hotel and the ambiance of ethnic culture. It can become an extraordinary place for your guests to stay and relax.

## WHAT ARE THE MAIN ADVANTAGES OF BUILDING LODGES AND CAMPS FROM PREFABRICATED MODERN YURTS?

- 1. High speed and relatively low cost of construction. Each unit you can build maximum in three days.
- 2. Replacing yurt at any time in different place if needed.
- 3. Making first results in profit after 4 months after launch of the project.
- 4. Big variety of layout and design inside and outside.
- 5. An exceptional and atypical decision in comparison with other touristic objects.
- 6. The possibility of assembling independently, without hiring professional builders.