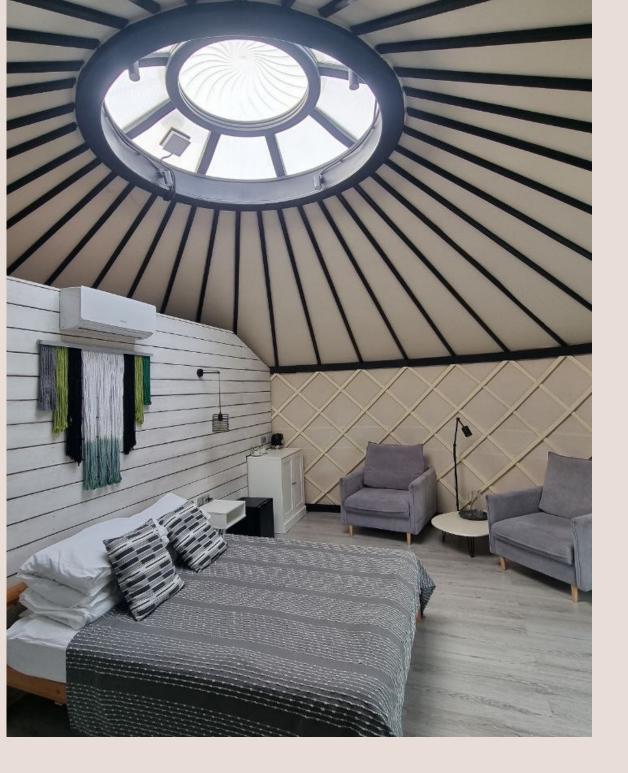

## Modern YURTA

Technical capability of creating any interior you want. You can make an entire house which will include guest room, sleeping room, kitchen and bathroom.

Also here you will have easy process for conduction of all of important communications: water, electricity and sewage.