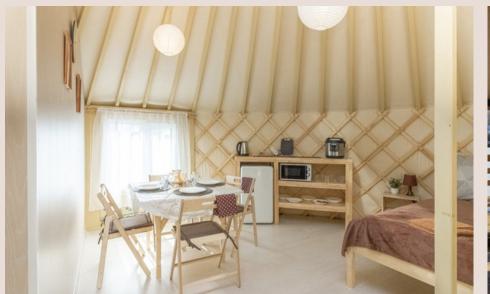

## Modern YURTA

Technical capability of creating any interior you want. You can make an entire house which will include guest room, sleeping room, kitchen and bathroom.

Also here you will have easy process for conduction of all of important communications: water, electricity and sewage.