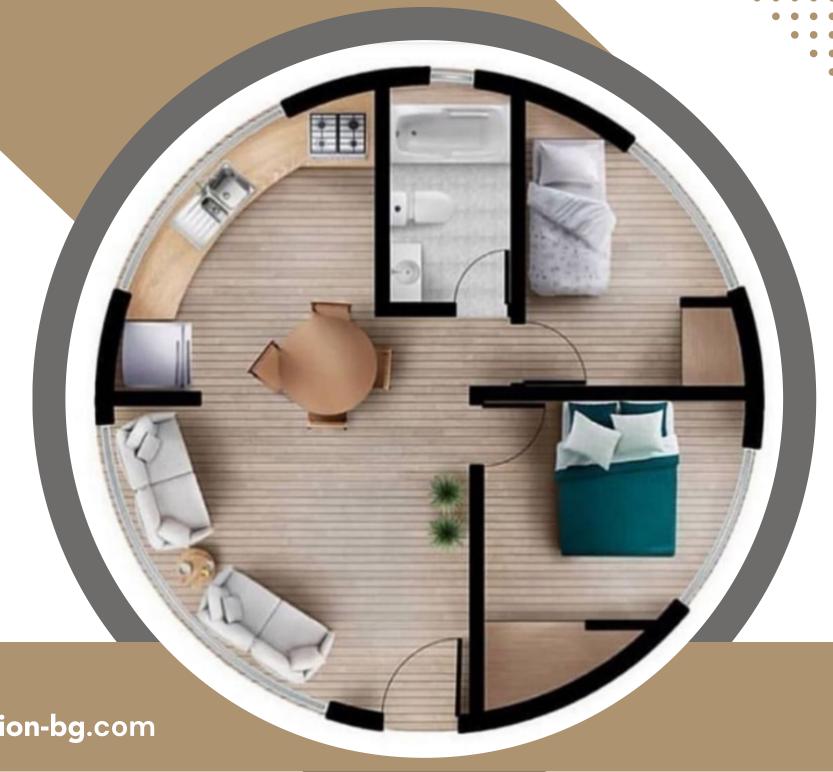

## Modern YURTA

Technical capability of creating any interior you want. You can make an entire house which will include guest room, sleeping room, kitchen and bathroom.

Also here you will have easy process for conduction of all of important communications: water, electricity and sewage.

4 METERS IN DIAMETER (12,5 M<sup>2</sup>)

5 METERS IN DIAMETER (20 M<sup>2</sup>)

6 METERS IN DIAMETER (30 M<sup>2</sup>)

7 METERS IN DIAMETER (40 M<sup>2</sup>)

8 METERS IN DIAMETER (50 M<sup>2</sup>)

9 METERS IN DIAMETER (64 M<sup>2</sup>)