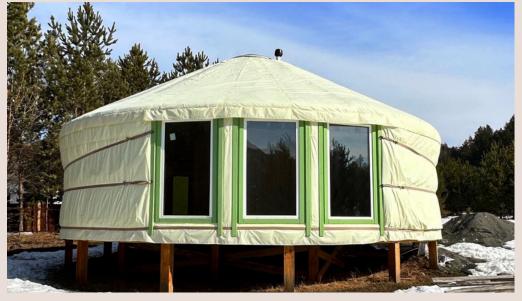

Contact Us +359 877 999 100

This type of construction made from Siberian pine from Russia will last more then 15 years if used correctly. And an external cover will last for 5 -7 years then need to be changed for new one.

4 METERS IN DIAMETER (12,5 M<sup>2</sup>)

5 METERS IN DIAMETER (20 M<sup>2</sup>)

6 METERS IN DIAMETER (30 M<sup>2</sup>)

7 METERS IN DIAMETER (40 M<sup>2</sup>)

8 METERS IN DIAMETER (50 M<sup>2</sup>)

9 METERS IN DIAMETER (64 M<sup>2</sup>)