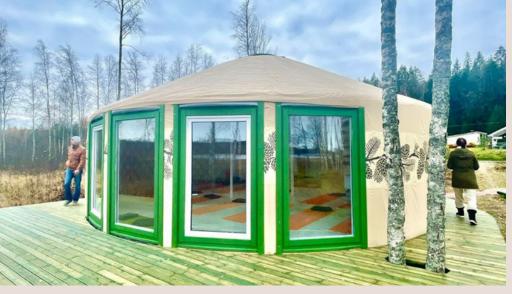

## camps and lodges

You can construct a modern stylish glamping, camping or lodge which combines the comfort of a hotel and the ambiance of ethnic culture. It can become an extraordinary place for your guests to stay and relax.

## WHAT ARE THE MAIN ADVANTAGES OF BUILDING LODGES AND CAMPS FROM PREFABRICATED MODERN YURTS?

- 1. High speed and relatively low cost of construction. Each unit you can build maximum in three days.
- 2. Replacing yurt at any time in different place if needed.
- 3. Making first results in profit after 4 months after launch of the project.
- 4. Big variety of layout and design inside and outside.
- 5. An exceptional and atypical decision in comparison with other touristic objects.
- 6. The possibility of assembling independently, without hiring professional builders.

## Modern YURTA

Technical capability of creating any interior you want. You can make an entire house which will include guest room, sleeping room, kitchen and bathroom.

Also here you will have easy process for conduction of all of important communications: water, electricity and sewage.