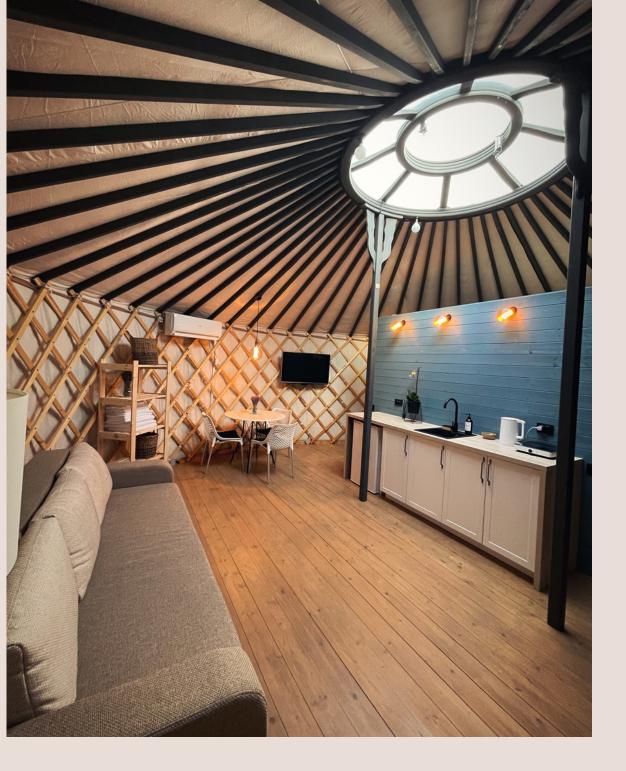

## Modern YURTA

Technical capability of creating any interior you want. You can make an entire house which will include guest room, sleeping room, kitchen and bathroom.

Also here you will have easy process for conduction of all of important communications: water, electricity and sewage.